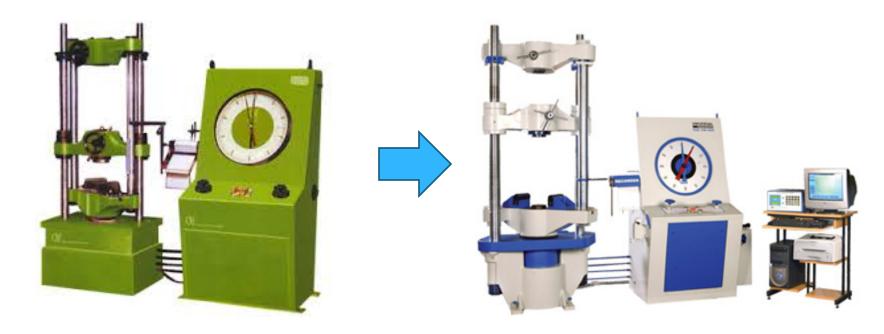

## Kits to convert Analogue to Digital

# Universal Testing Machines







## Need – Why to Convert?

- \* Analogue UTM
- \* Load Ranges to be selected. 10%, 25%, 50% & 100%.
- \* Paper based non uniform graphs.
- \* Large no. of friction points hence lower efficiency.
- \* High time for manual calculations.
- \* No auto Reporting.
- \* No analysis of results.

- Digital UTM
- \* Has Single Range 0 to 100 %.
- \* Digital graphs.
- \* Only 3 points of friction, hence higher efficiency.
- \* Lower time for auto calculations.
- \* Auto Reporting.
- \* Analysis of results.



### How it looks after conversion!





#### Different Elements of Kit



**DAS Panel** 

Pressure Transducer





Extensometer

Cables





**Software** 

**Rotary Encoder** 





## Different Types of Kit



- \* <u>CKUTM-SERVO-EXE</u>
- \* CKUTM-SERVO
- \* CKUTM-EXE
- \* CKUTM
- \* <u>CKUTM-KRUTAM-EXE</u>
- \* <u>CKUTM-KRUTAM</u>



### CKUTM-SERVO-EXE



- DAS Panel **Fasne** Make
- Opto-Hydraulic Servo Valve
- Extensometer Fasne Make
- Pressure Cell
- Rotary Encoder
- Cables
- Software
- Coloring of Old Machine
- NPL / NABL Calibration
- Training and 1 Yr. Maintenance Agreement



#### CKUTM-SERVO



- DAS Panel **Fasne** Make
- Opto-Hydraulic Servo Valve
- Pressure Cell
- Rotary Encoder
- Cables
- Software
- Coloring of Old Machine
- NPL / NABL Calibration
- Training and 1 Yr. Maintenance Agreement



#### **CKUTM-EXE*