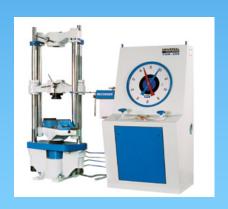

## Need – Why to Convert?

- \* Analogue UTM
- \* Load Ranges to be selected. 10%, 25%, 50% & 100%.
- \* Paper based non uniform graphs.
- \* Large no. of friction points hence lower efficiency.
- \* High time for manual calculations.
- \* No auto Reporting.
- \* No analysis of results.

### How it looks after conversion!