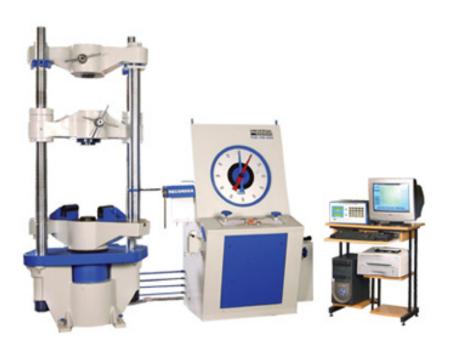

## Kits to convert Analogue to Digital

# Universal Testing Machines







## Need – Why to Convert?

- \* Analogue UTM
- \* Load Ranges to be selected. 10%, 25%, 50% & 100%.
- \* Paper based non uniform graphs.
- \* Large no. of friction points hence lower efficiency.
- \* High time for manual calculations.
- \* No auto Reporting.
- \* No analysis of results.

- Digital UTM
- \* Has Single Range 0 to 100 %.
- \* Digital graphs.
- \* Only 3 points of friction, hence higher efficiency.
- \* Lower time for auto calculations.
- \* Auto Reporting.
- \* Analysis of results.



### How it looks after conversion!





#### Different Elements of Kit



**DAS Panel** 

Pressure Transducer





Extensometer

Cables





**Software** 

**Rotary Encoder** 





## Different Types of Kit



- \* <u>CKUTM-SERVO-EXE</u>
- \* CKUTM-SERVO
- \* CKUTM-EXE
- \* CKUTM
- \* <u>CKUTM-KRUTAM-EXE</u>
- \* <u>CKUTM-KRUTAM</u>



### CKUTM-SERVO-EXE



- DAS Panel **Fasne** Make
- Opto-Hydraulic Servo Valve
- Extensometer Fasne Make
- Pressure Cell
- Rotary Encoder
- Cables
- Software
- Coloring of Old Machine
- NPL / NABL Calibration
- Training and 1 Yr. Maintenance Agreement



#### CKUTM-SERVO



- DAS Panel **Fasne** Make
- Opto-Hydraulic Servo Valve
- Pressure Cell
- Rotary Encoder
- Cables
- Software
- Coloring of Old Machine
- NPL / NABL Calibration
- Training and 1 Yr. Maintenance Agreement



#### **CKUTM-EXE**



- DAS Panel **Fasne** Make
- Extensometer **Fasne** Make
- Pressure Cell
- Rotary Encoder
- Cables
- Software
- Coloring of Old Machine
- NPL / NABL Calibration
- Trai