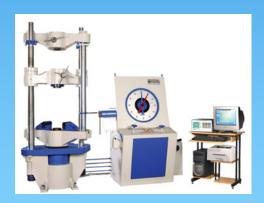

- Digital UTM
- \* Has Single Range 0 to 100 %.
- \* Digital graphs.
- \* Only 3 points of friction, hence higher efficiency.
- \* Lower time for auto calculations.
- \* Auto Reporting.
- \* Analysis of results.

### How it looks after conversion!